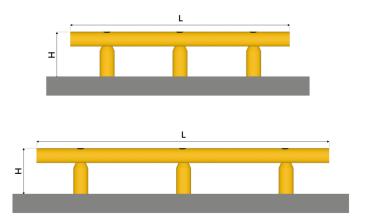

## **HIGH IMPACT SAFETY GUARDS**

| Diameter<br>D - mm | Height<br>H - mm | Length<br>L - mm   | Resistance<br>joules | Anchoring<br>Pullout<br>kN | Total Floor<br>Space<br>mm | IP Grade | Flame Extinguishing<br>Rate |
|--------------------|------------------|--------------------|----------------------|----------------------------|----------------------------|----------|-----------------------------|
| 70                 | 225              | 500-1000-1500-2000 | 9 369                | 190                        | 94                         | 59       | UL94: HB                    |
| 70                 | 270              | 500-1000-1500-2000 | 9 369                | 190                        | 94                         | 59       | UL94: HB                    |
| 100                | 250              | 500-1000-1500-2000 | 19 360               | 190                        | 140                        | 59       | UL94: HB                    |
| 100                | 300              | 500-1000-1500-2000 | 19 360               | 190                        | 140                        | 59       | UL94: HB                    |
| 120                | 295              | 500-1000-1500-2000 | 33 950               | 190                        | 183                        | 59       | UL94: HB                    |
| 120                | 365              | 500-1000-1500-2000 | 33 950               | 190                        | 183                        | 59       | UL94: HB                    |