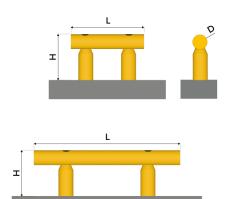

## **HIGH IMPACT SAFETY GUARDS**

| Diameter<br>D - mm | Height<br>H - mm | Length<br>L - mm   | Resistance<br>joules | Anchoring<br>Pullout<br>kN | Total Floor<br>Space<br>mm | IP Grade | Flame Extinguishing<br>Rate |
|--------------------|------------------|--------------------|----------------------|----------------------------|----------------------------|----------|-----------------------------|
| 70                 | 225              | 500-1000-1500-2000 | 9 369                | 190                        | 94                         | 59       | UL94: HB                    |
| 70                 | 270              | 500-1000-1500-2000 | 9 369                | 190                        | 94                         | 59       | UL94: HB                    |
| 100                | 250              | 500-1000-1500-2000 | 19 360               | 190                        | 140                        | 59       | UL94: HB                    |
| 100                | 300              | 500-1000-1500-2000 | 19 360               | 190                        | 140                        | 59       | UL94: HB                    |
| 120                | 295              | 500-1000-1500-2000 | 33 950               | 190                        | 183                        | 59       | UL94: HB                    |
| 120                | 365              | 500-1000-1500-2000 | 33 950               | 190                        | 183                        | 59       | UL94: HB                    |