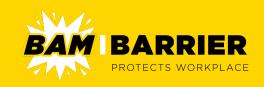

## **IMPACT SAFETY COLUMN GUARDS**

| A - all types of bollards can be used                                                   | <b>C</b> - all types of bollards can be used - all types of barriers can be used |
|-----------------------------------------------------------------------------------------|----------------------------------------------------------------------------------|
| B - all types of bollards can be used Rails - L - 1000/2000 mm / W - 55 mm / H - 110 mm | <b>D</b> – all types of barriers can be used                                     |