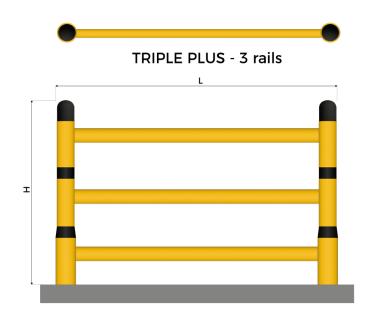

# IMPACT SAFETY GUARDRAILS TRIPLE PLUS

### Rails

#### Guards

| Diameter<br>D - mm | Height<br>H - mm | •                  | Resistance<br>joules | Anchoring<br>Pullout<br>kN | Total Floor<br>Space<br>mm | IP Grade | Flame Extinguishing<br>Rate |
|--------------------|------------------|--------------------|----------------------|----------------------------|----------------------------|----------|-----------------------------|
| 70                 | 130              | 500-1000-1500-2000 | 9 369                | 190                        | 94                         | 59       | UL94: HB                    |
| 100                | 160              | 500-1000-1500-2000 | 19 360               | 190                        | 140                        | 59       | UL94: HB                    |
| 120                | 180              | 500-1000-1500-2000 | 33 950               | 190                        | 183                        | 59       | UL94: HB                    |