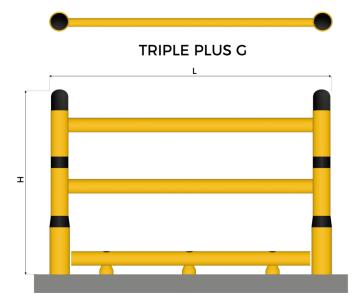

# IMPACT SAFETY GUARDRAILS TRIPLE PLUS

### Rails

#### Guards

| Diameter<br>D - mm | Height<br>H - mm | •                  | Resistance<br>joules | Anchoring<br>Pullout<br>kN | Total Floor<br>Space<br>mm | IP Grade | Flame Extinguishing<br>Rate |
|--------------------|------------------|--------------------|----------------------|----------------------------|----------------------------|----------|-----------------------------|
| 70                 | 130              | 500-1000-1500-2000 | 9 369                | 190                        | 94                         | 59       | UL94: HB                    |
| 100                | 160              | 500-1000-1500-2000 | 19 360               | 190                        | 140                        | 59       | UL94: HB                    |
| 120                | 180              | 500-1000-1500-2000 | 33 950               | 190                        | 183                        | 59       | UL94: HB                    |