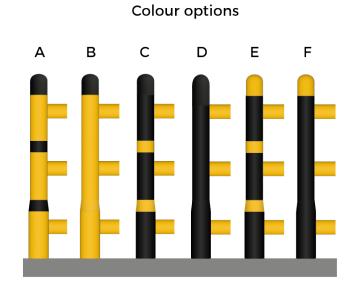

# IMPACT SAFETY GUARDRAILS TRIPLE PLUS











#### **Bollards**

| Diameter<br>D - mm |      |        | Anchoring Pullout<br>kN | Total Floor Space mm | IP Grade | Flame Extinguishing Rate |
|--------------------|------|--------|-------------------------|----------------------|----------|--------------------------|
| 140/120            | 1270 | 23 950 | 580                     | 450                  | 59       | UL94: HB                 |

### Rails

## IMPACT SAFETY GUARDRAILS TRIPLE PLUS



| Diameter<br>D - mm |     |                | Resistance joules | Total Floor Space<br>mm | IP Grade | Flame Extinguishing Rate |
|--------------------|-----|----------------|-------------------|-------------------------|----------|--------------------------|
| 55                 | 110 | 1000-2000-3000 | 7 930             | 250