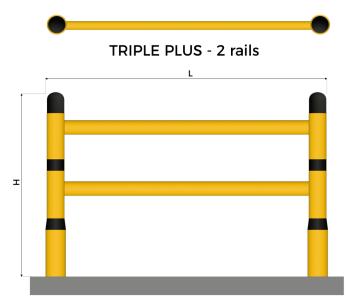

# IMPACT SAFETY GUARDRAILS TRIPLE PLUS

### Rails

#### Guards

| Diameter<br>D - mm | Height<br>H - mm | •                  | Resistance<br>joules | Anchoring<br>Pullout<br>kN | Total Floor<br>Space<br>mm | IP Grade | Flame Extinguishing<br>Rate |
|--------------------|------------------|--------------------|----------------------|----------------------------|----------------------------|----------|-----------------------------|
| 70                 | 130              | 500-1000-1500-2000 | 9 369                | 190                        | 94                         | 59       | UL94: HB                    |
| 100                | 160              | 500-1000-1500-2000 | 19 360               | 190                        | 140                        | 59       | UL94: HB                    |
| 120                | 180              | 500-1000-1500-2000 | 33 950               | 190                        | 183                        | 59       | UL94: HB                    |