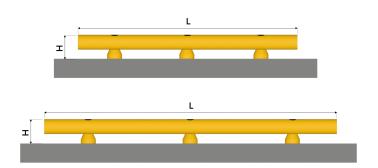

## **IMPACT SAFETY GUARDS**

| Diameter<br>D - mm | Height<br>H - mm | Length<br>L - mm   | Resistance joules | Anchoring<br>Pullout<br>kN | Total Floor<br>Space<br>mm | IP Grade | Flame Extinguishing<br>Rate |
|--------------------|------------------|--------------------|-------------------|----------------------------|----------------------------|----------|-----------------------------|
| 70                 | 75               | 500-1000-1500-2000 | 9 369             | 190                        | 94                         | 59       | UL94: HB                    |
| 70                 | 130              | 500-1000-1500-2000 | 9 369             | 190                        | 94                         | 59       | UL94: HB                    |
| 100                | 105              | 500-1000-1500-2000 | 19 360            | 190                        | 140                        | 59       | UL94: HB                    |
| 100                | 160              | 500-1000-1500-2000 | 19 360            | 190                        | 140                        | 59       | UL94: HB                    |
| 120                | 125              | 500-1000-1500-2000 | 33 950            | 190                        | 183                        | 59       | UL94: HB                    |
| 120                | 180              | 500-1000-1500-2000 | 33 950            | 190                        | 183                        | 59       | UL94: HB                    |