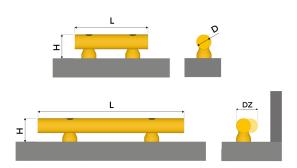

## **IMPACT SAFETY GUARDS**

| Diameter<br>D - mm | Height<br>H - mm | Length<br>L - mm   | Resistance joules | Anchoring<br>Pullout<br>kN | Total Floor<br>Space<br>mm | IP Grade | Flame Extinguishing<br>Rate |
|--------------------|------------------|--------------------|-------------------|----------------------------|----------------------------|----------|-----------------------------|
| 70                 | 75               | 500-1000-1500-2000 | 9 369             | 190                        | 94                         | 59       | UL94: HB                    |
| 70                 | 130              | 500-1000-1500-2000 | 9 369             | 190                        | 94                         | 59       | UL94: HB                    |
| 100                | 105              | 500-1000-1500-2000 | 19 360            | 190                        | 140                        | 59       | UL94: HB                    |
| 100                | 160              | 500-1000-1500-2000 | 19 360            | 190                        | 140                        | 59       | UL94: HB                    |
| 120                | 125              | 500-1000-1500-2000 | 33 950            | 190                        | 183                        | 59       | UL94: HB                    |
| 120                | 180              | 500-1000-1500-2000 | 33 950            | 190                        | 183                        | 59       | UL94: HB                    |